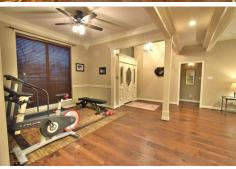

Rate takeoffs and landings from your back patio! This lovely, move-in ready home faces the Pecan Plantation OTX1 airstrip. The hangar includes an air conditioned shop and storage mezzanine with a flat approach and quick access to the runway. The home features 3 beds and 2.5 baths with formal dining and living rooms with 9 foot ceilings and crown molding throughout. The master suite includes a sitting room with access to one of two covered patios. The cozy family room includes a wood burning fireplace opening to the granite topped kitchen with custom cabinets, pantry, and stainless appliances. The sitting room, living room, breakfast nook, and family room have floor to ceiling windows for an unobstructed view of flight operations. Pecan Plantation OTX1 is located 48 NM southwest of KDFW. Resurfaced in 2024, This private runway is 3616 x 50 at appx. 710 MSL. It has pilot controlled runway lights with 2 light PAPI, and a private daytime only GPS approach available to registered pilots. The Pecan Plantation community includes full time gated access security, a complete shopping center with medical, grocery, food, banking, fuel and car wash and more. It includes 62 miles of private roads serving approximately 3600 homes. Amenities include 2 airstrips, 2 golf courses, an 80 slip marina with a bachesus restaurent and a private heat room. 17 miles of Prages Piver with 3 bacebes, an PV compareund with an archesure restaurant and a private and a private pilot.