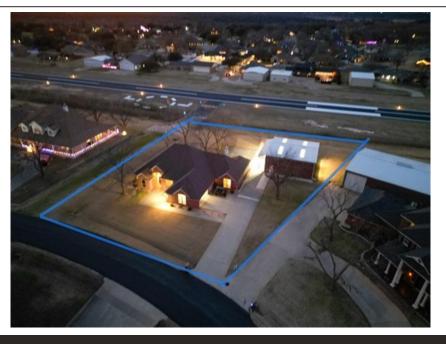

## 9636 Air Park Dr, Granbury, TX 76049

- » Beds: 3 | Baths: 2 Full, 1 Half
- » MLS #: 20822109
- » Single Family | 2,717 ft<sup>2</sup> | Lot: 32,670 ft<sup>2</sup> (0.75 acres)
- » More Info: 9636AirParkDr.IsForSale.com

Rate takeoffs and landings from your back patio! This lovely, move-in ready home faces the Pecan Plantation OTX1 airstrip. The hangar includes an air conditioned shop and storage mezzanine with a flat approach and quick access to the runway. The home features 3 beds and 2.5 baths with formal dining and living rooms with 9 foot ceilings and crown molding throughout. The master suite includes a sitting room with access to one of two covered patios. The cozy family room includes a wood burning fireplace opening to the granite topped kitchen with custom cabinets, pantry, and stainless appliances. The sitting room, living room, breakfast nook, and family room have floor to ceiling windows for an unobstructed view of flight operations. Pecan Plantation OTX1 is located 48 NM southwest of KDFW. Resurfaced in 2024, This private runway is 3616 x 50 at appx. 710 MSL. It has pilot controlled runway lights with 2 light PAPI, and a private daytime only GPS approach available to registered pilots. The Pecan Plantation community includes full time gated access security, a complete shopping center with medical, grocery, food, banking, fuel and car wash and more. It includes 62 miles of private roads serving approximately 3600 homes. Amenities include 2 airstrips, 2 golf courses, an 80 slip marina with a bachesus restaurent and a private heat room. 17 miles of Prages Piver with 3 bacebes, an PV compareund with an archesure restaurant and a private and a private pilot.