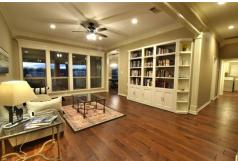

Rate takeoffs and landings from your back patio! This lovely, move-in ready home faces the Pecan Plantation OTX1 airstrip. The hangar includes an air conditioned shop and storage mezzanine with a flat approach and quick access to the runway. The home features 3 beds and 2.5 baths with formal dining and living rooms with 9 foot ceilings and crown molding throughout. The master suite includes a sitting room with access to one of two covered patios. The cozy family room includes a wood burning fireplace opening to the granite topped kitchen with custom cabinets, pantry, and stainless appliances. The sitting room, living room, breakfast nook, and family room have floor to ceiling windows for an unobstructed view of flight operations. Pecan Plantation OTX1 is located 48 NM southwest of KDFW. Resurfaced in 2024, This private runway is 3616 x 50 at appx. 710 MSL. It has pilot controlled runway lights with 2 light PAPI, and a private daytime only GPS approach available to registered pilots. The Pecan Plantation community includes full time gated access security, a complete shopping center with medical, grocery, food, banking, fuel and car wash and more. It includes 62 miles of private roads serving approximately 3600 homes. Amenities include 2 airstrips, 2 golf courses, an 80 slip marina with a bachesus restaurent and a private heat room. 17 miles of Prages Piver with 3 bacebes, an PV compareund with an archesure restaurant and a private and a private pilot.